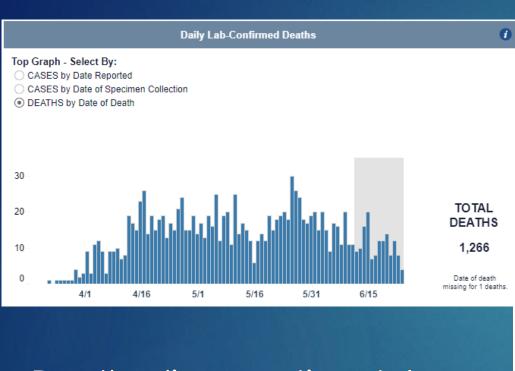

#### COVID-19 Deaths in NC

Deaths disproportionately impact Black/African American population