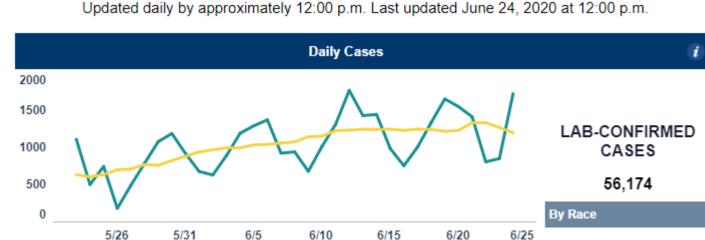

#### COVID-19 Cases in NC

Cases disproportionately impact LatinX population

June 24, 2020